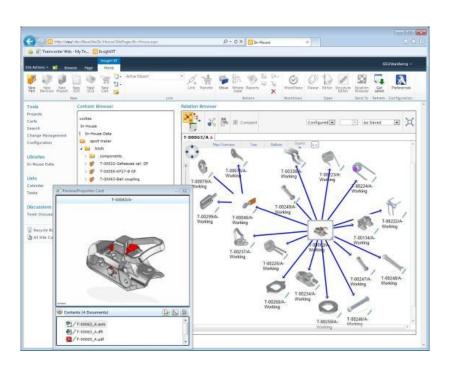

#### Solid Edge SP

- ✓ Your valuable data organised in a single location
- ✓ Find files easily
- Collaborate with your project team effectively
- Refreshing, visual approach to design management

## Solid Edge SP

- Multiple preview/properties cards for easy design comparisons
- ✓ Different products and different revisions of products can be quickly compared

# Solid Edge Embedded Client (Teamcenter integration)

- ✓ Integration with Teamcenter and Teamcenter Rapid Start 9.1 and 10.1
- Support for the new simplified assembly and reference assembly capabilities
- Enhancements to the Add to Teamcenter – Interactive utility