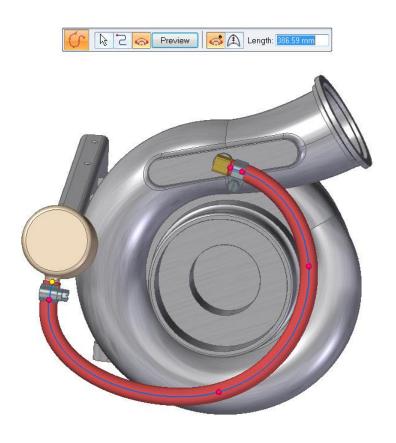

# Fixed Length Curve

#### **Fixed Length Curve**

- ✓ Automatic curve adjustment to maintain specified length
- Easily incorporate standard hoses and cables supplied at fixed lengths in your designs
- ✓ Visualize the path followed by hoses and cables