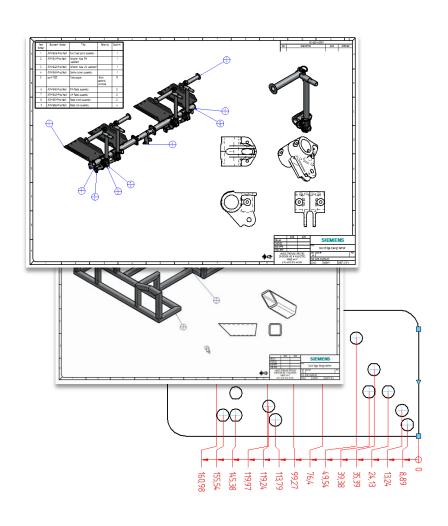

# **Drawing Creation**

Accelerate your 3D modeling

#### **Drawing Creation**

- Dynamic drawing view display for all view types
- Associative annotations
- ✓ Parts List component highlight and thumbnails
- ✓ Streamlined individual part or sub-assembly view creation
- Automatic coordinate dimensions