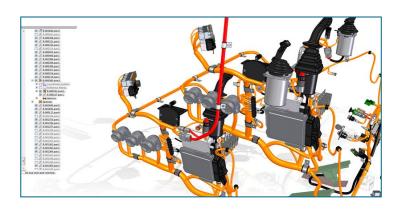

#### **Electro-mechanical design**

- ✓ Integrate electrical wire harness from Zuken's E3.schematic
- ✓ Transfer electrical harness details including connectors, terminals, splices and netlist to Solid Edge
- Route in 3D using Solid Edge
- Return length and structure data from Solid Edge