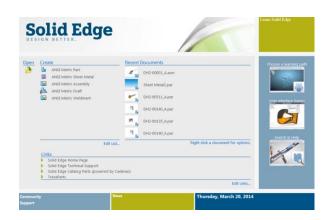

# **User Interface**

#### **User Interface**

- New start-up screen with easy access to common tasks
- Enhanced tooltips with embedded videos
- Improved help for common commands
- Expanded File Open dialog

## Enjoy an amazing user experience

"The enhanced tooltips with video will make it very easy to learn Solid Edge"

Daniel Frohlich, EagleBurgmann