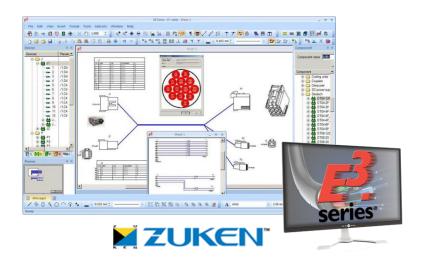

#### **Electro-mechanical design**

- ✓ Integrate electrical wire harness from Zuken's E3.schematic
- ✓ Transfer electrical harness details including connectors, terminals, splices and netlist to Solid Edge
- Route in 3D using Solid Edge
- Return length and structure data from Solid Edge