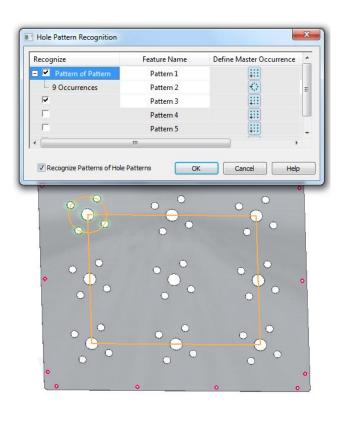

# Pattern of Patterns Recognition

# Pattern of Patterns Recognition

- Recognize pattern of patterns in imported geometry
- Streamlined multi-geometry control
- Can be edited like any other pattern