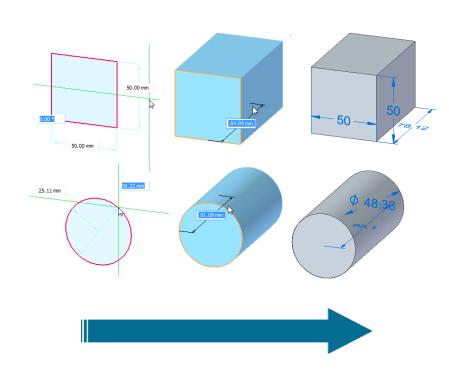

# 5X faster in ST7

based on internal workflow testing

Accelerate your 3D modeling

# 10X faster in ST7

based on internal workflow testing