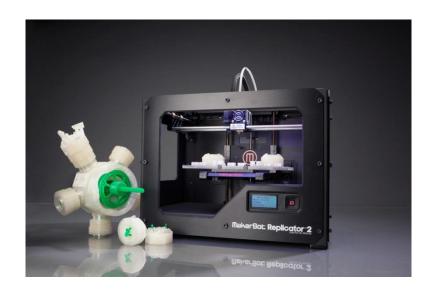

#### **3D Printing**

- ✓ Print a 3D Solid Edge model using Microsoft 3D Builder
- ✓ Intuitive 3D Builder interface supports scaling, replication and rotation
- ✓ Print on devices such as the MakerBot® Replicator® 2
   Desktop 3D Printer