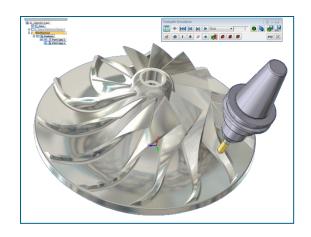

#### **Manufacturing**

- CAMWorks for Solid Edge enhanced for multi-axis milling, wire EDM, and millturn capabilities
- ✓ Supports Solid Edge assemblies, allowing the NC Programmer to see the entire setup (including fixtures) while creating tool paths