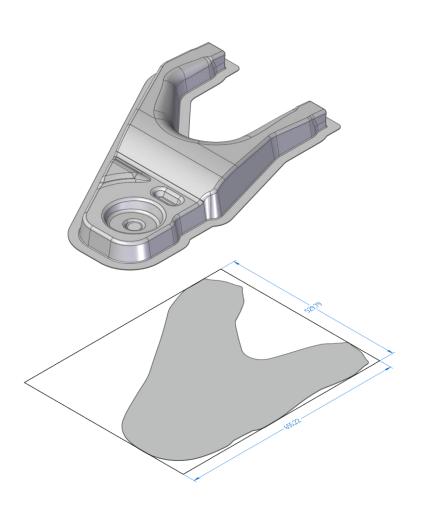

# Blank Body

#### **Blank Body**

- ✓ Easy to use flattened blank from any 3D model
- Rapid manufacturing data for formed and stamped parts
- ✓ Valuable for upholstery costing estimation
- ✓ Included with Solid Edge Classic and Premium