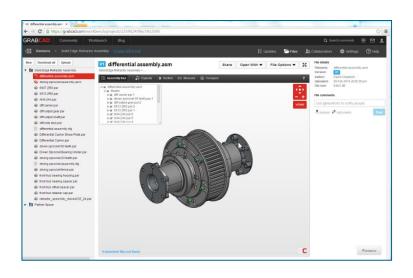

### **GRABCAD**

# Cloud-based CAD Management

- Manage Solid Edge models in secure GrabCAD Workbench projects
- ✓ Use Workbench to track file versions and share files with collaborators
- ✓ Access 1000s of Solid Edge models in public library