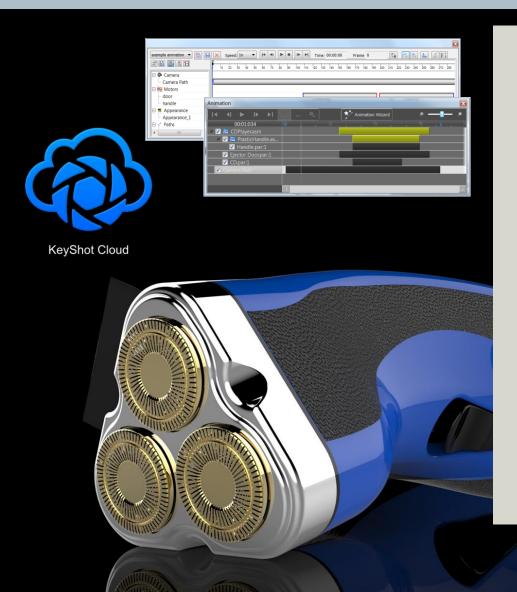

# Beautiful photo-realistic rendering

# Beautiful photo-realistic rendering

- ✓ Tightly integrated best-inclass technology, KeyShot
- ✓ Included with Solid Edge Classic and Premium
- One click from Part,
  Assembly, and Sheet Metal
- ✓ All Solid Edge Face Styles and Views transferred

# Beautiful photo-realistic rendering

- ✓ "Live Link" established so design changes are updated
- Easy to use; no specialized rendering expertise required
- KeyShot Cloud for extended resources
- Supports rendered animations!

#### Accelerate your 3D modeling

"Professional designers need rendering tools that aren't all dialogs, knobs, slides and toggles. We need to get the data in, add the materials and have the system do the donkey work. For that, KeyShot wins every time"

Al Dean, Develop 3D