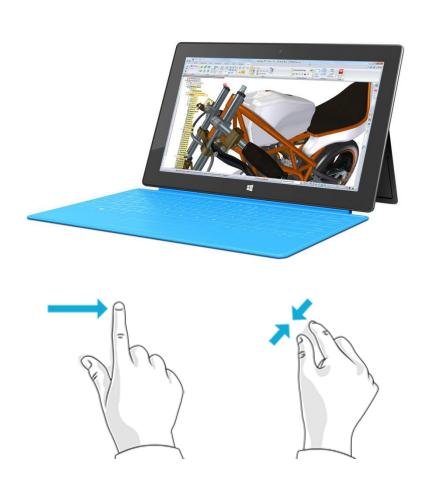

#### **Microsoft Surface Pro**

- ✓ Full Solid Edge modeling and drafting on Microsoft Surface Pro tablet
- ✓ Finger gestures for touch manipulation
- ✓ Stylus for precision work
- Design productivity on-site and on-the-go