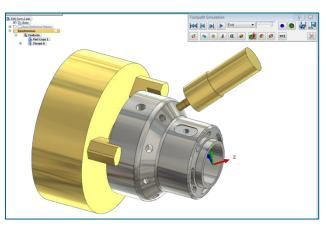

#### **Manufacturing**

- CAMWorks for Solid Edge enhanced for multi-axis milling, wire EDM, and millturn capabilities
- ✓ Supports Solid Edge assemblies, allowing the NC Programmer to see the entire setup (including fixtures) while creating tool paths