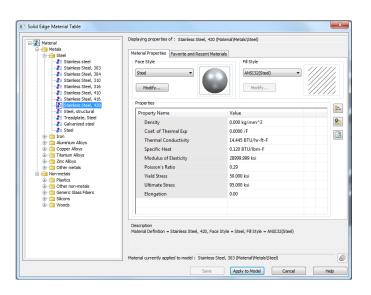

# **Material Table**

#### **Material Table**

- Intuitive, visual interface for material selection
- Standards-based material definitions
- Grouping, categorization and sorting of materials
- ✓ Import materials from sources such as MatWeb