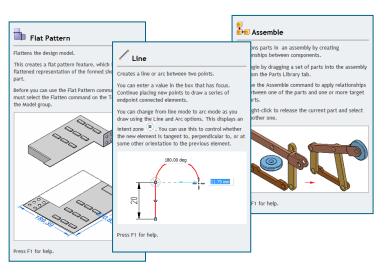

## Part to Sheet Metal

#### **Part to Sheet Metal**

- Wrap sheet metal around solid parts, inside or out
- Quick method for complex sheet metal design
- √ 8 corner treatments available

# **Duplicate Component**

#### **Duplicate Component**

- New patterning method
- Rapid duplication based on existing locations of other components
- Intelligent orientation
- ✓ Patent Pending

Accelerate your 3D modeling