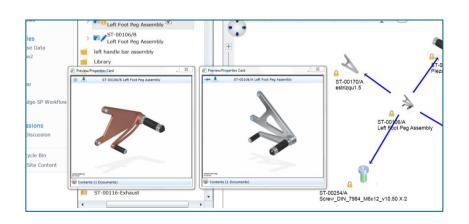

## Solid Edge SP

- Multiple preview/properties cards for easy design comparisons
- ✓ Different products and different revisions of products can be quickly compared