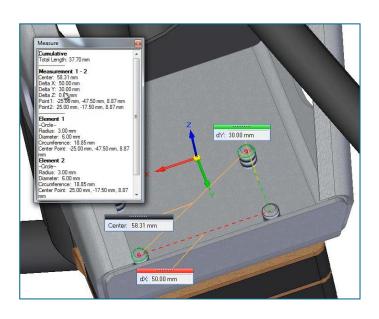

## 3D Measure

#### Accelerate your 3D modeling

#### **3D Measure**

- Multiple measurements from a single command
- Easy to read graphical measurement, with color coded X, Y, Z
- ✓ Built-in automatic 'note-pad'

Accelerate your 3D modeling