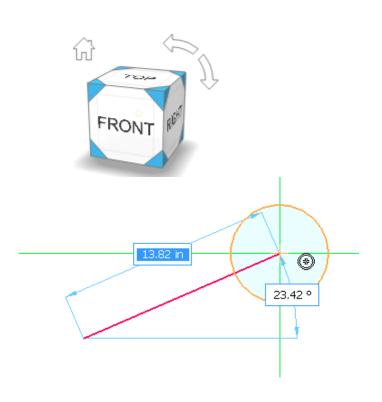

#### **Visual In-Window Tools**

- ✓ Quick View Cube
- ✓ Visually appealing and intuitive sketch drawing tools
- ✓ Heads-up display of values
- Clean sketch handles and indicators

Accelerate your 3D modeling