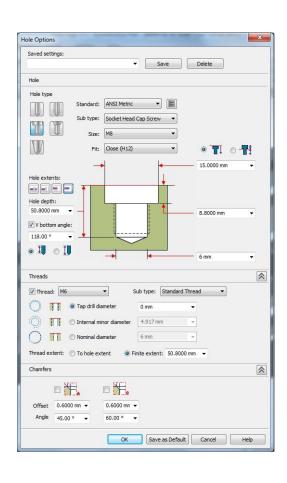

## Standards-based Holes

#### Solid Edge ST7

#### Accelerate your 3D modeling

#### **Standards-based Holes**

- Specify bolt size and fit for the correct size of hole
- ✓ Intuitive, visual interface
- Consistent across Part,
  Assembly, and Sheet Metal
- Widespread international standard support

#### Accelerate your 3D modeling

"The revamped hole command functionality automatically derives a hole type based on a standard bolt size, allowing us to focus more on design and less on determining proper clearances"