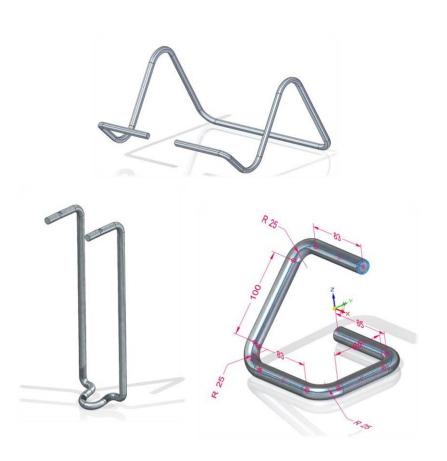

#### **Part to Sheet Metal**

- Wrap sheet metal around solid parts, inside or out
- Quick method for complex sheet metal design
- √ 8 corner treatments available