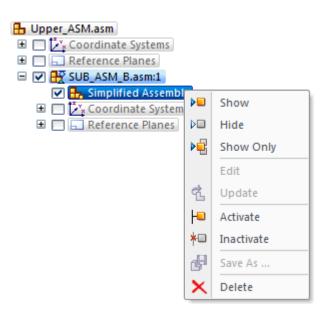

# Solid Edge Embedded Client (Teamcenter integration)

- ✓ Integration with Teamcenter and Teamcenter Rapid Start 9.1 and 10.1
- Support for the new simplified assembly and reference assembly capabilities
- Enhancements to the Add to Teamcenter – Interactive utility